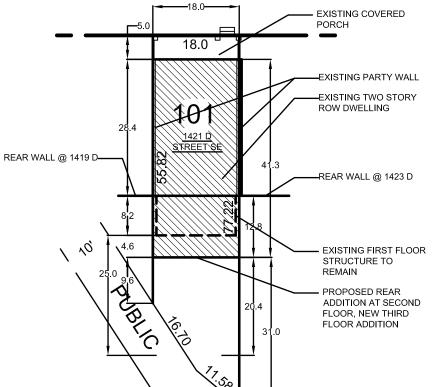

## DISTRICT OF COLUMBIA GOVERNMENT OFFICE OF THE SURVEYOR

| Washington, D.C., July 11, 2019                                                                                                                                                                                                                                                                                                                                                      | have accurately and completely depicted                                                                                                                                                         | ch the Office of the Surveyor has drawn the dimensions of this lot, I<br>ed and labeled the following:<br>ents - including parking spaces, covered porches, decks and                                                                                                                                                                                                                                                                                                                                                                                                                                          |
|--------------------------------------------------------------------------------------------------------------------------------------------------------------------------------------------------------------------------------------------------------------------------------------------------------------------------------------------------------------------------------------|-------------------------------------------------------------------------------------------------------------------------------------------------------------------------------------------------|----------------------------------------------------------------------------------------------------------------------------------------------------------------------------------------------------------------------------------------------------------------------------------------------------------------------------------------------------------------------------------------------------------------------------------------------------------------------------------------------------------------------------------------------------------------------------------------------------------------|
| Plat for Building Permit of: SQUARE 1062 LOT 101                                                                                                                                                                                                                                                                                                                                     | retaining walls over four feet above gra<br>as projections and improvements in pu                                                                                                               | ade, and any existing face-on-line or party wall labeled as such, well<br>blic space - with complete and accurate dimensions;<br>xisting buildings duly labeled as such; all proposed buildings and                                                                                                                                                                                                                                                                                                                                                                                                            |
| Scale: 1 inch = 20 feet                                                                                                                                                                                                                                                                                                                                                              | improvements - including parking spac<br>grade, any existing face-on-line or part                                                                                                               | y wall labeled as such, as well as projections and improvements in<br>ed to satisfy pervious surface or green area ratio requirements - with                                                                                                                                                                                                                                                                                                                                                                                                                                                                   |
| Recorded in Book 33 Page 1                                                                                                                                                                                                                                                                                                                                                           |                                                                                                                                                                                                 | conformity with the plans submitted with building permit                                                                                                                                                                                                                                                                                                                                                                                                                                                                                                                                                       |
| Receipt No. 19-06581 Drawn by: A.S.                                                                                                                                                                                                                                                                                                                                                  | 3) any existing chimney or vent on an adjacent property that is located within 10 feet of this lot.<br>I also hereby certify that:                                                              |                                                                                                                                                                                                                                                                                                                                                                                                                                                                                                                                                                                                                |
| Furnished to: CASEY SMITH                                                                                                                                                                                                                                                                                                                                                            | 1) my depiction on this plat, as detailed above, is accurate and complete as of the date of my signature hereon;                                                                                |                                                                                                                                                                                                                                                                                                                                                                                                                                                                                                                                                                                                                |
|                                                                                                                                                                                                                                                                                                                                                                                      | 2) there is no elevation change exceeding ten feet measured between lot lines; or if so, this elevation change is depicted on a site plan submitted with the plans for this permit application; |                                                                                                                                                                                                                                                                                                                                                                                                                                                                                                                                                                                                                |
|                                                                                                                                                                                                                                                                                                                                                                                      | 3) I have/have not ( <i>circle one</i> ) filed a subdivision application with the Office of the Surveyor;                                                                                       |                                                                                                                                                                                                                                                                                                                                                                                                                                                                                                                                                                                                                |
| <ul> <li>4) I have/have not (circle one) fil</li> <li>5) if there are changes to the lot a and plans as shown on this plat, t which I will depict all existing ar Zoning Administrator for review Plats issued by the Office of the Surveyor unless otherwise noted, but may not reflect actual field measurements. The dimensions and configuration of A &amp;T lots are</li> </ul> |                                                                                                                                                                                                 | ivision of lots application with the Office of Tax & Revenue; and<br>boundaries as shown on this plat, or to the proposed construction<br>shall obtain an updated plat from the Office of the Surveyor on<br>posed construction and which I will then submit to the Office of the<br>pproval prior to permit issuance.<br>yor will be valid for a period of two years from the date of issuance.<br>errors in my depiction on this plat will subject any permit or<br>nce on this plat to enforcement, including revocation under Sections<br>ode (Title 12A of the DCMR) as well as prosecution and penalties |
|                                                                                                                                                                                                                                                                                                                                                                                      | Signature:                                                                                                                                                                                      | Date:                                                                                                                                                                                                                                                                                                                                                                                                                                                                                                                                                                                                          |
|                                                                                                                                                                                                                                                                                                                                                                                      | Printed Name:                                                                                                                                                                                   | Relationship to Lot Owner:                                                                                                                                                                                                                                                                                                                                                                                                                                                                                                                                                                                     |
| Surveyor, D.C.                                                                                                                                                                                                                                                                                                                                                                       | If a registered design professional, pro-                                                                                                                                                       | vide license number and include stamp below.                                                                                                                                                                                                                                                                                                                                                                                                                                                                                                                                                                   |
|                                                                                                                                                                                                                                                                                                                                                                                      |                                                                                                                                                                                                 |                                                                                                                                                                                                                                                                                                                                                                                                                                                                                                                                                                                                                |